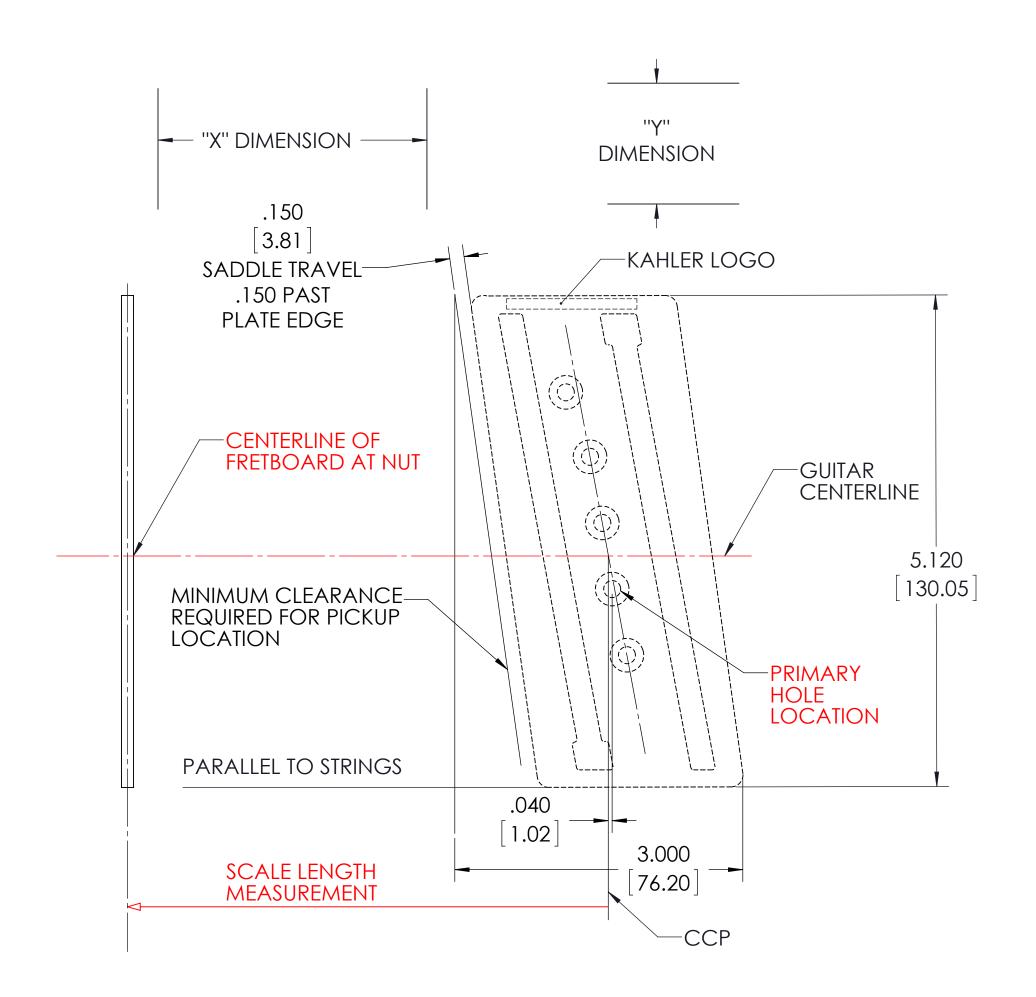

## **INSTALLATION INSTRUCTIONS**

FOR TREMOLO BRIDGES 2460XW-6, 2470W-7, 2470N-8 6, 7 & 8 STRING SERIES

X : USING THE DIMENSIONS SHOWN, ESTABLISH THE "PRIMARY LOCATION HOLE" FROM THE INTERSECTION OF THE CENTERLINE OF FRETBOARD AND THE SCALE LENGTH MEASUREMENT. THIS ESTABLISHES THE CRITICAL CONTACT POINT (CCP) AT THE NUT AND TO THE CENTER OF SADDLE TRAVEL (CST).

Y : FOR THE LOCATION OF REMAINING (4) MOUNTING HOLES, USE THE PLATE LOCATED AS SHOWN AS A TEMPLATE. (NOTE: L-R SADDLE ADJUSTMENTS BY BRIDGE).

| DWG is to offer assistance to a<br>qualified Luthier. We do not<br>guarantee 100% satisfaction on this<br>DWG, therefore the Luthier is 100%<br>responsible for the<br>measurements and routings. | KAHLER INTERNATIONAL INC.                                        |               |            |
|---------------------------------------------------------------------------------------------------------------------------------------------------------------------------------------------------|------------------------------------------------------------------|---------------|------------|
|                                                                                                                                                                                                   | TITLE: LOCATION MEASUREMENTS<br>ASSY: 2460XW-6, 2470W-7, 2470N-8 |               |            |
|                                                                                                                                                                                                   | dwg. no. 5196RIMA                                                |               |            |
|                                                                                                                                                                                                   | DRAWN: TASC                                                      | DATE: 08/6/12 | SCALE: 1:1 |