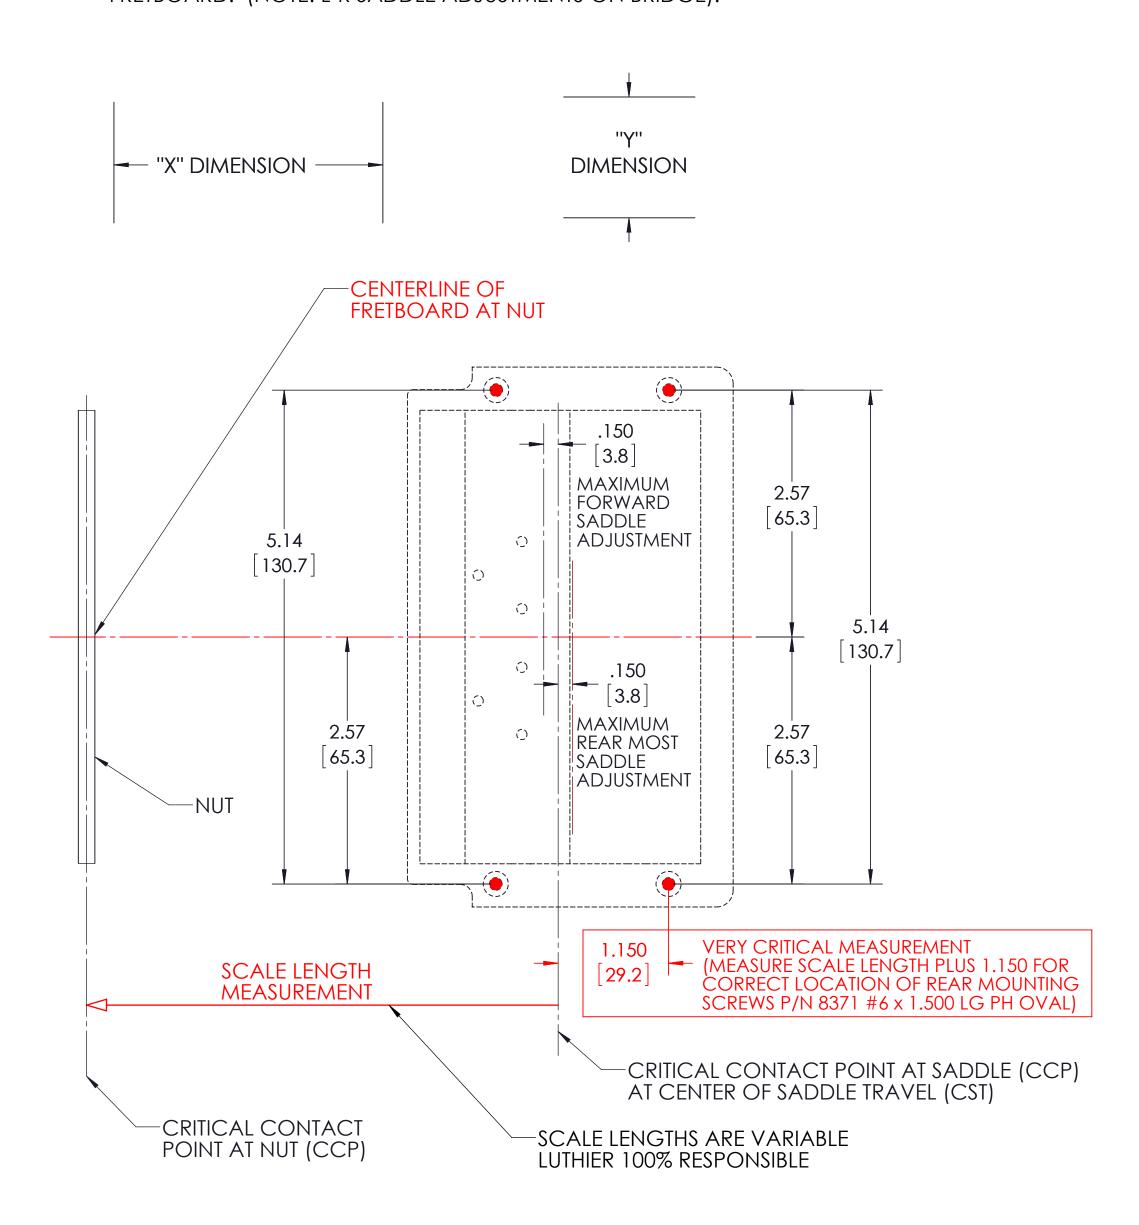

## **INSTALLATION INSTRUCTIONS**

FOR TREMOLO BRIDGES 2418R-XW6, 2418R-W7, 2418R-N8 (REARWARD SADDLE INTONATING ONLY)

X: LOCATION OF (2) FRONT MOUNTING HOLES (USE CENTERLINE OF FRETBOARD).

SCALE LENGTH MEASUREMENT FOR CORRECT INTONATION IS FROM
CRITICAL CONTACT POINT (CCP) AT NUT AND TO THE CENTER OF
SADDLE TRAVEL (CST).

Y: LOCATION OF (2) REAR MOUNTING HOLES (USE CENTERLINE OF FRETBOARD)

ALIGNMENT LEFT & RIGHT FOR CORRECT STRING LOCATION ON FRETBOARD. (NOTE: L-R SADDLE ADJUSTMENTS ON BRIDGE).

DWG is to offer assistance to a qualified Luthier. We do not guarantee 100% satisfaction on this DWG, therefore the Luthier is 100% responsible for the measurements and routings. "A GUIDE ONLY"