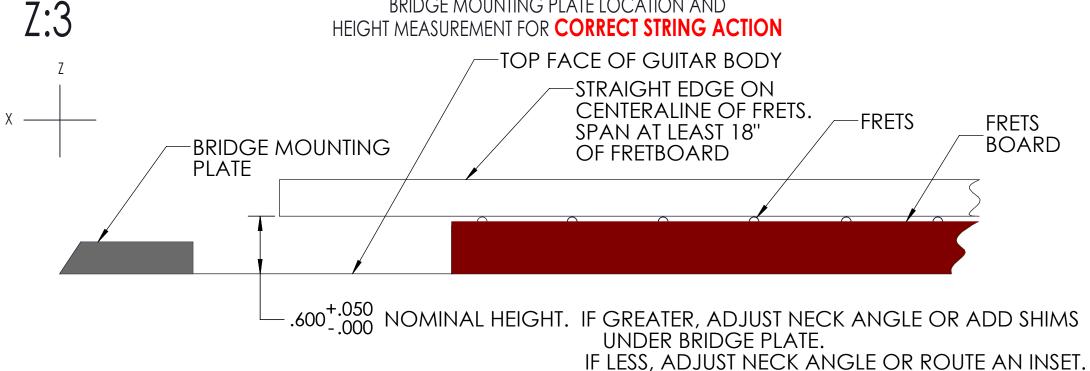

## LOCATION FOR ROUTING SHAPE AND DEPTH FOR **CORRECT CAM AND SPRING ACTION CENTERLINE OF** FRETBOARD AT NUT 1.280 [32.5] 4.100 104.1 2.560 4.420 [112.3] 65.0 .920 23.4 ROUTING .450 **OUTLINE** R0.15 ROUT OUT FOR 3rd SPRING [11.4]ROUTING LOCATION INSTALLATION ONLY **BRIDGE MOUNTING PLATE** ().600 .900 15.2 22.9 .950 1.700 43.2 24.1 2.650 67.3 BRIDGE MOUNTING PLATE LOCATION AND HEIGHT MEASUREMENT FOR CORRECT STRING ACTION TOP FACE OF GUITAR BODY STRAIGHT EDGE ON CENTERALINE OF FRETS. FRETS **FRETS** SPAN AT LEAST 18" **BOARD** OF FRETBOARD