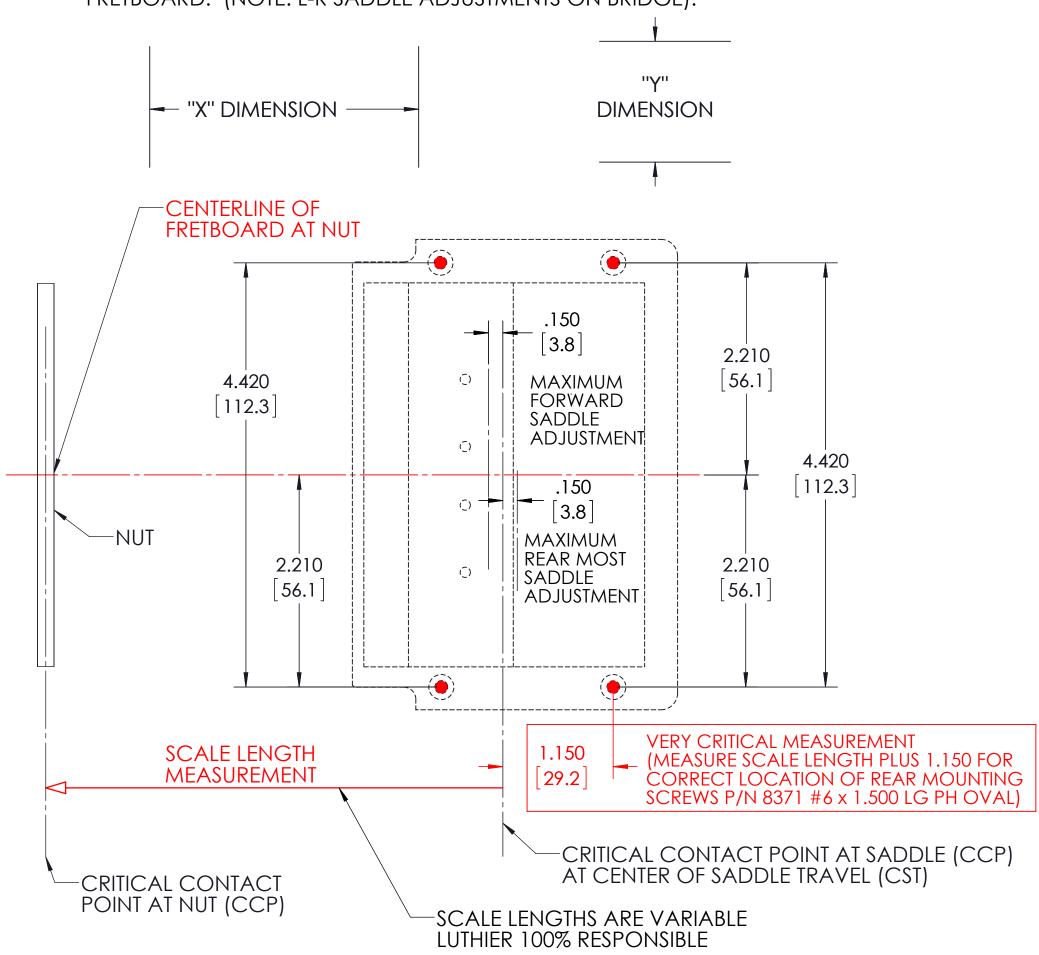

## **INSTALLATION INSTRUCTIONS**

FOR TREMOLO BRIDGES 2415R-XW6, 2415R-W6, 2416R-N7 (REARWARD SADDLE INTONATIONG ONLY)

X: LOCATION OF (2) FRONT MOUNTING HOLES (USE CENTERLINE OF FRETBOARD). SCALE LENGTH MEASUREMENT FOR CORRECT INTONATION IS FROM CRITICAL CONTACT POINT (CCP) AT NUT AND TO THE CENTER OF SADDLE TRAVEL (CST).

Y: LOCATION OF (2) REAR MOUNTING HOLES (USE CENTERLINE OF FRETBOARD)

ALIGNMENT LEFT & RIGHT FOR CORRECT STRING LOCATION ON FRETBOARD. (NOTE: L-R SADDLE ADJUSTMENTS ON BRIDGE).

DWG is to offer assistance to a qualified Luthier. We do not guarantee 100% satisfaction on this DWG, therefore the Luthier is 100% responsible for the measurements and routings. "A GUIDE ONLY"